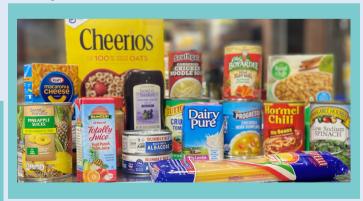

## Food Drive Most Needed Items

--Please, no glass containers--

Canned tuna & chicken Canned veggies (low sodium, where possible) Macaroni & Cheese Shelf-stable milk Pasta & Pasta Sauces Peanut butter & Jelly Canned fruits (in juice or light syrup) Fruit Juice (100% juice)

Soups (low sodium, where possible)

FEEDÍNG

AMERIC

Ready-to-eat canned meals Suggestions:

chili (bean, chicken, beef) stew (vegetable, chicken, beef)

**Hot cereals** 

Cold Cereals (Whole Grain)

Please select cereals with whole grains listed as one of the first ingredients on the label. Per serving, look for less than 10g sugar, 3-5g of fiber, 5g or more protein